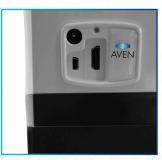

Includes HDMI and USB outputs. Connect the SharpVue to your computer via USB cable to utilize the included imaging and measurement software.

| ltem#            | Description                                                     |                                |
|------------------|-----------------------------------------------------------------|--------------------------------|
| 26700-135        | SharpVue Video Inspection System                                |                                |
| ltem#            | Description                                                     | Magnification                  |
| 26700-135-4D     | SharpVue 4D Lens                                                | 2x-52x Optical/2x-580x Digital |
|                  | •                                                               | ,                              |
| Magnification    | 30x Optical, 300x Digital                                       |                                |
| Resolution       | 1080p (monitor) / 720p (Computer)                               |                                |
| Output           | USB / HDMI                                                      |                                |
| Lighting         | Built-in angled LED                                             |                                |
| Focus            | Auto/Manual                                                     |                                |
| Image/Video      | With imaging software                                           |                                |
| Dimensions       | 16.14" x 6.7" x 13.78"                                          |                                |
| Weight           | 9.9 lbs                                                         |                                |
| Package Contents | Aven Sharpvue system, Imaging Software, wireless remote control |                                |

#### Built-In Features

Built-in LED lights for shadow-free illumination

USB and HDMI outputs. Connect to your monitor for lagfree 1080p inspection with the HDMI port. Or use the USB port to connect to your PC.