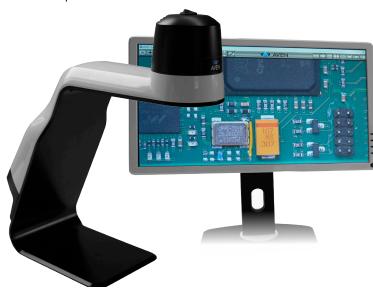

#### Built-In Features

Built-in LED lights for shadow-free illumination

USB and HDMI outputs. Connect to your monitor for lagfree 1080p inspection with the HDMI port. Or use the USB port to connect to your PC.