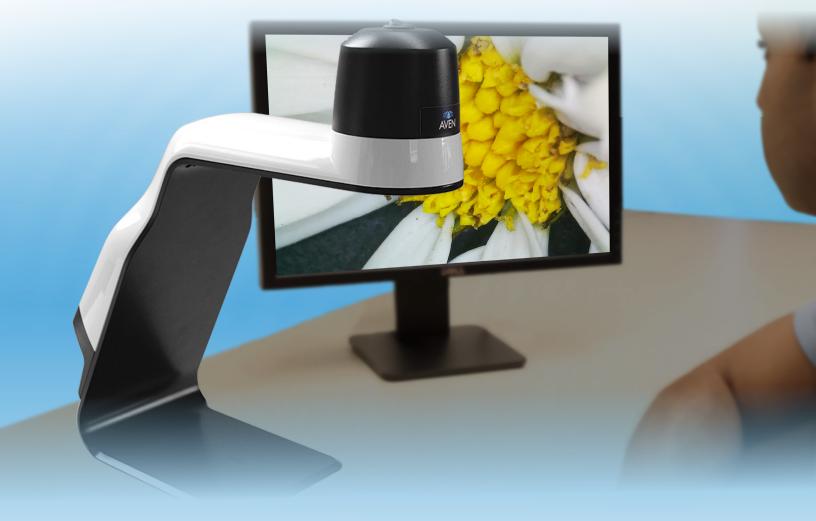

# SharpVue HD Video Inspection System

### Futuristic, Innovative and Easy to Use

The SharpVue features an auto focus HD camera with optical magnification of up to 30x, and digital magnification up to 300x. The SharpVue produces high quality 1080p HD images without any distortion or delay and with excellent depth of field. The built in LED lights ensures shadow-free illumination even when viewing shiny objects. The SharpVue features a large working distance of 9 inches, ensuring that objects of any size can be inspected. This system is operated with the included wireless remote. Zoom in and out, turn auto focus on or off, insert a cross hair, fine tune your focus, and much more all with a touch of a button.

#### Eliminate Eye Strain & Fatigue

The SharpVue offers crystal-clear 1080p imaging, with a magnification of up to 30x optical zoom, 300x Digital zoom. View your images on an HD monitor, eliminating the eye strain and fatigue from frequent microscope use.