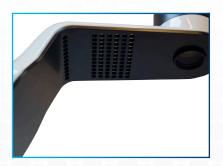

#### Built-In Features

Built-in LED lights for shadow-free illumination

USB and HDMI outputs. Connect to your monitor for lagfree 1080p inspection with the HDMI port. Or use the USB port to connect to your PC.