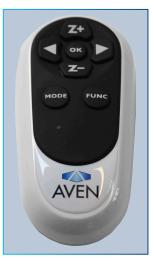

### Futuristic, Innovative and Easy to Use

The SharpVue features an auto focus HD camera with optical magnification of up to 30x, and digital magnification up to 300x. The SharpVue produces high quality 1080p HD images without any distortion or delay and with excellent depth of field. The built in LED lights ensures shadow-free illumination even when viewing shiny objects. The SharpVue features a large working distance of 9 inches, ensuring that objects of any size can be inspected. This system is operated with the included wireless remote. Zoom in and out, turn auto focus on or off, insert a cross hair, fine tune your focus, and much more all with a touch of a button.

#### Modern Design, Ease Of Use

Aven's SharpVue system is designed to inspect, capture images and video, and much more with ease. Adjust your settings with the included easy-to-use remote control.