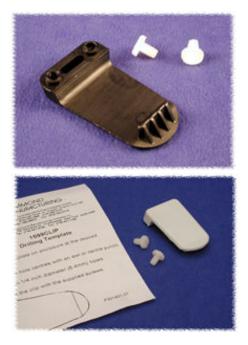

#### Belt / Pocket Clip Option:

- Molded from tough nylon (choice of Black or Grey).
- Includes 2 nylon screws (insulated to avoid internal interference).
- Mounting template included.

Black - Part Number **1599CLIP** Grey - Part Number **1599CLIPGY**