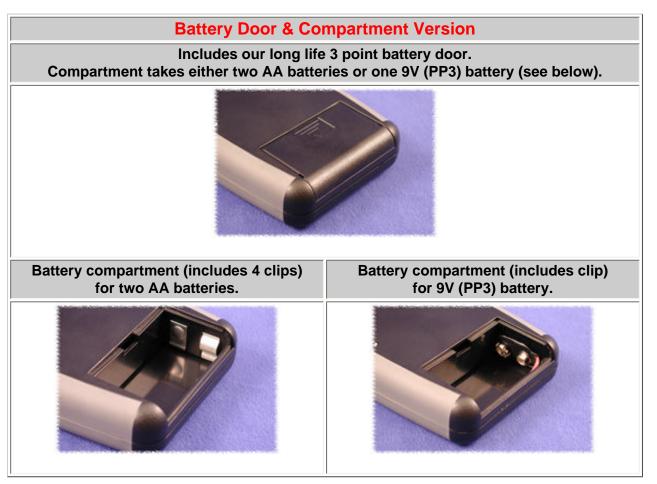

## Key Features:

Ergonomically designed for hand-held comfort. NEW colors added in 2007 - link here...

- Choice of two versions (with **or** without battery door & compartment) in two sizes in two colors.
- Molded in general purpose ABS plastic with a grey overmold, soft plastic grip.
- Top cover is recessed for membrane display or keypad.
- P.C. board standoffs are molded into case (see drawings or photos for more details).
- Includes removable front panel (for easy modifications) and assembly hardware.
- - Battery door & compartment version includes 4 battery clips (for 2 AA batteries) and a 9 volt (PP3) battery clip.
- •
- Choice of two enclosure colors, light grey (RAL 7035) or black (RAL 9011) soft side "grip" plastic color is grey (RAL 7012).
  - Link here to photo tables of each part number (shown in black).

|             |       |                      | .zip  | Battery Door     | Units | Overall Dimensions |  |                                   | Max. P.C.<br>Board |       |
|-------------|-------|----------------------|-------|------------------|-------|--------------------|--|-----------------------------------|--------------------|-------|
| Part Number | Color | Drawing<br>File Size | Sizo. | &<br>Compartment |       | Length             |  | Enclosure<br>Depth<br>(assembled) | Length             | Width |

| 1553BBK    | Black<br>Grey | 350K | 362K | No  | Inches | 4.62 | 3.11 | 0.95 | 4.3  | 2.4  |
|------------|---------------|------|------|-----|--------|------|------|------|------|------|
| 1553BGY    |               | 5501 |      |     | mm     | 117  | 79   | 24   | 109  | 61   |
|            | Black<br>Grey | 571K | 397K | No  | Inches | 5.8  | 3.5  | 0.98 | 5.48 | 2.65 |
| 1553DGY    |               | 5711 |      |     | mm     | 147  | 89   | 24   | 139  | 67   |
|            | Black         | 600K | 420K | Yes | Inches | 4.62 | 3.11 | 0.95 | 3.08 | 2.4  |
| 1553BGYBAT | Grey          |      |      |     | mm     | 117  | 79   | 24   | 78   | 61   |
|            |               | 649K | 435K | Yes | Inches | 5.8  | 3.5  | 0.98 | 4.2  | 2.65 |
| 1553DGYBAT |               |      |      |     | mm     | 147  | 89   | 24   | 107  | 67   |