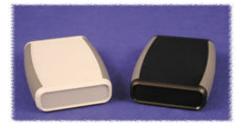

## Key Features:

Ergonomically designed for hand-held comfort. NEW colors added in 2007 - link here...

- Choice of two versions (with **or** without battery door & compartment) in two sizes in two colors.
- Molded in general purpose ABS plastic with a grey overmold, soft plastic grip.
- Top cover is recessed for membrane display or keypad.
- P.C. board standoffs are molded into case (see drawings or photos for more details).
- Includes removable front panel (for easy modifications) and assembly hardware.
- - Battery door & compartment version includes 4 battery clips (for 2 AA batteries) and a 9 volt (PP3) battery clip.
- •
- Choice of two enclosure colors, light grey (RAL 7035) or black (RAL 9011) soft side "grip" plastic color is grey (RAL 7012).
  - Link here to photo tables of each part number (shown in black).

| Two Sizes & Two Colors |                                     |  |  |  |  |  |
|------------------------|-------------------------------------|--|--|--|--|--|
| Small & Large Size     | Light Grey or Black Enclosure Color |  |  |  |  |  |
|                        |                                     |  |  |  |  |  |
|                        |                                     |  |  |  |  |  |
|                        |                                     |  |  |  |  |  |
|                        |                                     |  |  |  |  |  |
|                        |                                     |  |  |  |  |  |
|                        |                                     |  |  |  |  |  |
|                        |                                     |  |  |  |  |  |