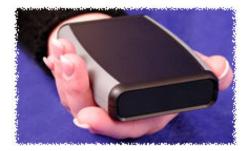

## Key Features:

Ergonomically designed for hand-held comfort. NEW colors added in 2007 - link here...

- Choice of two versions (with **or** without battery door & compartment) in two sizes in two colors.
- Molded in general purpose ABS plastic with a grey overmold, soft plastic grip.
- Top cover is recessed for membrane display or keypad.
- P.C. board standoffs are molded into case (see drawings or photos for more details).
- Includes removable front panel (for easy modifications) and assembly hardware.
- - Battery door & compartment version includes 4 battery clips (for 2 AA batteries) and a 9 volt (PP3) battery clip.
- •
- Choice of two enclosure colors, light grey (RAL 7035) or black (RAL 9011) soft side "grip" plastic color is grey (RAL 7012).
  - Link here to photo tables of each part number (shown in black).