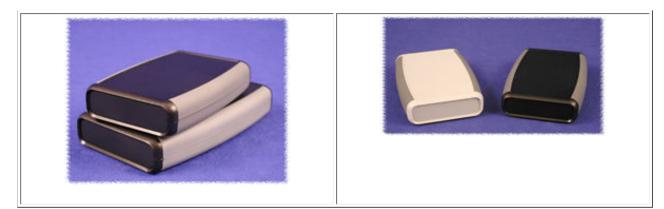

## Key Features:

Ergonomically designed for hand-held comfort. NEW colors added in 2007 - link here...

- Choice of two versions (with **or** without battery door & compartment) in two sizes in two colors.
- Molded in general purpose ABS plastic with a grey overmold, soft plastic grip.
- Top cover is recessed for membrane display or keypad.
- P.C. board standoffs are molded into case (see drawings or photos for more details).
- Includes removable front panel (for easy modifications) and assembly hardware.
- - Battery door & compartment version includes 4 battery clips (for 2 AA batteries) and a 9 volt (PP3) battery clip.
- •
- Choice of two enclosure colors, light grey (RAL 7035) or black (RAL 9011) soft side "grip" plastic color is grey (RAL 7012).
  - Link here to photo tables of each part number (shown in black).

| Two Sizes & Two Colors |                                     |  |  |  |  |  |
|------------------------|-------------------------------------|--|--|--|--|--|
| Small & Large Size     | Light Grey or Black Enclosure Color |  |  |  |  |  |
|                        |                                     |  |  |  |  |  |
|                        |                                     |  |  |  |  |  |
|                        |                                     |  |  |  |  |  |
|                        |                                     |  |  |  |  |  |
|                        |                                     |  |  |  |  |  |
|                        |                                     |  |  |  |  |  |
|                        |                                     |  |  |  |  |  |