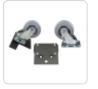

## **Medium Caster Set CCST Series**

- Features zinc plated ball bearing pivot, composite wheels.
- Wheels are grey.
- Includes mounting hardware
- Includes heavy duty brackets for outside mounting to "Contempra" racks.
- Note: Casters will not work when frames are ganged together.

## Compatibility

- C2
- C3

| Part  | Overall<br>Height<br>Wheel Added |            | Hole Mounting<br>Pattern |       | Caster<br>Set Quantity<br>Weight Included Brakes |        | Physical<br>Wheel |                    |
|-------|----------------------------------|------------|--------------------------|-------|--------------------------------------------------|--------|-------------------|--------------------|
| No.   | Diameter                         | to Cabinet | Width                    | Depth | Capacity                                         | In Set | Included          | Weight             |
| CCSTN | 3.50                             | 4.88       | 1.75                     | 3.00  | 250                                              | 2      | No                | 6.2 lb<br>(2.8 kg) |
| CCSTL | 3.50                             | 4.88       | 1.75                     | 3.00  | 250                                              | 2      | Yes               | 8.0 lb<br>(3.6 kg) |