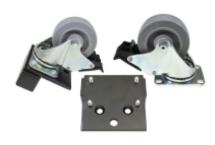

## **Medium Caster Set CCST Series**

- Features zinc plated ball bearing pivot, composite wheels.
- Wheels are grey.
- Includes mounting hardware
- Includes heavy duty brackets for outside mounting to "Contempra" racks.
- Note: Casters will not work when frames are ganged together.

## Compatibility

- C2
- C3

| Part  | Overall<br>Height<br>Wheel Added |            | Hole Mounting<br>Pattern |       | Caster<br>Set Quantity<br>Weight Included Brakes |        | Physical<br>Wheel |                    |
|-------|----------------------------------|------------|--------------------------|-------|--------------------------------------------------|--------|-------------------|--------------------|
| No.   | Diameter                         | to Cabinet | Width                    | Depth | Capacity                                         | In Set | Included          | Weight             |
| CCSTN | 3.50                             | 4.88       | 1.75                     | 3.00  | 250                                              | 2      | No                | 6.2 lb<br>(2.8 kg) |
| CCSTL | 3.50                             | 4.88       | 1.75                     | 3.00  | 250                                              | 2      | Yes               | 8.0 lb<br>(3.6 kg) |