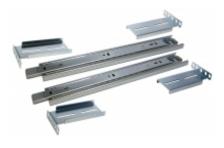

## Four Post Mounting Equipment Slides RSLIDE Series

## **Features**

- Standard 19" rack mountable.
- Sold in pairs.
- Mounts to front & rear flange on both pairs of vertical panel rails (not included).
- Heavy duty double rail, ball bearing type with suggested load capacity of 200 lbs.
- See the <u>RSLIDEEX</u> to extend depth by sixteen (16) inches.

## Mounting Hardware

|   |  | R |   |  |
|---|--|---|---|--|
| P |  |   |   |  |
|   |  | _ | J |  |

| Part No. | Length | Slide Travel |
|----------|--------|--------------|
| RSLIDE12 | 12.00  | 12.00        |
| RSLIDE16 | 16.00  | 16.00        |
| RSLIDE22 | 22.00  | 22.00        |
| RSLIDE26 | 26.00  | 26.00        |
| RSLIDE28 | 28.00  | 28.00        |