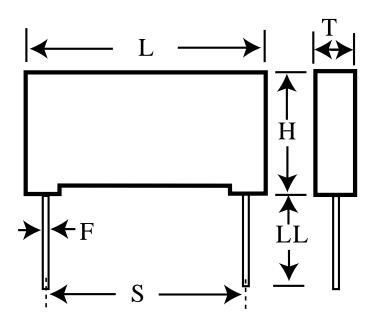

## **Dimensions (mm)**

## **Specifications**

| ID | Dimension | Tolerance | Manufacturer:               | KEMET                      |
|----|-----------|-----------|-----------------------------|----------------------------|
| L  | 13.5      | max       | Brand:                      | Rifa                       |
| Н  | 10.5      | max       | Capacitance:                | 4700 pF                    |
| T  | 5.1       | max       | Temperature Range:          | -40/+100C                  |
| S  | 10.2      | +/-0.4    | Rated Temperature:          | 100C                       |
| LL | 30        | nom       | Voltage @ rated temp:       | 1000V                      |
| F  | 0.6       | nom       | Voltage AC:                 | 250VAC                     |
|    |           |           | Tolerance:                  | +/-20%                     |
|    |           |           | Body Type:                  | Radial Molded              |
|    |           |           | Construction:               | Wound                      |
|    |           |           | Application:                | Safety: Y2                 |
|    |           |           | Dissipation Factor @ 1 kHz: | 1.3%                       |
|    |           |           | Insulation Resistance:      | 12 GOhm                    |
|    |           |           | Maximum dVdT:               | 2000v/us                   |
|    |           |           | UL_1283:                    | 250V                       |
|    |           |           | IEC_60384-14:               | 250V                       |
|    |           |           | EN_132400:                  | 250V                       |
|    |           |           | C_22.2_NO.8:                | 250V                       |
|    |           |           | Miscellaneous Electrical:   | fo= 24 MHz series(PME271Y) |
|    |           |           | Package Kind:               | Bulk                       |
|    |           |           | Package Quantity:           | 800                        |