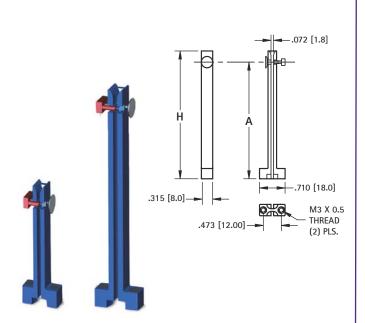

## PC BOARD GUIDE

Vertical board guides provide for a quick and easy assembly of circuit boards. Sturdy design assures boards stay square. These guards can be mounted to chassis or directly to a mother board. Mounting holes have brass threaded inserts to assure secure mounting of guide. After bracket is installed, boards are quickly locked into place or released for repair or upgrades. Locking pins at the top of the bracket can be set/released using finger pressure, no tools are required.

- · Brass threaded inserts assure sturdy connection to chassis or mother board.
- Available for circuit boards 1.970" to 6.300" tall.
- Locking pin keeps circuit board locked into place.
- M3 mounting screws available.
- All brackets use same footprint, no redesign of mounting holes required if changing bracket height.

| CAT.<br>NO. | H<br>Height   | A LOCK<br>PIN HEIGHT |
|-------------|---------------|----------------------|
| 8645        | 1.970 (50.0)  | 1.650 (42.0)         |
| 8646        | 2.560 (65.0)  | 2.250 (56.5)         |
| 8647        | 3.540 (90.0)  | 3.200 (81.5)         |
| 8648        | 4.725 (120.0) | 4.430 (112.5)        |

**MATERIAL:** 

Guide: Nylon

Threaded Insert: Brass, Nickel plate

MATERIAL:

Guide: Polystyrene

Threaded Insert: Brass, Nickel plate

| CAT. | H             | A LOCK     |
|------|---------------|------------|
| NO.  | Height        | PIN HEIGHT |
| 8649 | 6.300 (160.0) |            |