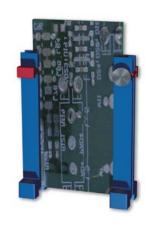

## PC BOARD GUIDE

Vertical board guides provide for a quick and easy assembly of circuit boards. Sturdy design assures boards stay square. These guards can be mounted to chassis or directly to a mother board. Mounting holes have brass threaded inserts to assure secure mounting of guide. After bracket is installed, boards are quickly locked into place or released for repair or upgrades. Locking pins at the top of the bracket can be set/released using finger pressure, no tools are required.

- · Brass threaded inserts assure sturdy connection to chassis or mother board.
- Available for circuit boards 1.970" to 6.300" tall.
- Locking pin keeps circuit board locked into place.
- M3 mounting screws available.
- All brackets use same footprint, no redesign of mounting holes required if changing bracket height.