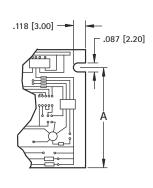

## PC BOARD GUIDE

Vertical board guides provide for a quick and easy assembly of circuit boards. Sturdy design assures boards stay square. These guards can be mounted to chassis or directly to a mother board. Mounting holes have brass threaded inserts to assure secure mounting of guide. After bracket is installed, boards are quickly locked into place or released for repair or upgrades. Locking pins at the top of the bracket can be set/released using finger pressure, no tools are required.

- · Brass threaded inserts assure sturdy connection to chassis or mother board.
- Available for circuit boards 1.970" to 6.300" tall.
- Locking pin keeps circuit board locked into place.
- M3 mounting screws available.
- All brackets use same footprint, no redesign of mounting holes required if changing bracket height.

| CAT.<br>NO. | H<br>Height   | A LOCK<br>PIN HEIGHT |
|-------------|---------------|----------------------|
| 8645        | 1.970 (50.0)  | 1.650 (42.0)         |
| 8646        | 2.560 (65.0)  | 2.250 (56.5)         |
| 8647        | 3.540 (90.0)  | 3.200 (81.5)         |
| 8648        | 4.725 (120.0) | 4.430 (112.5)        |