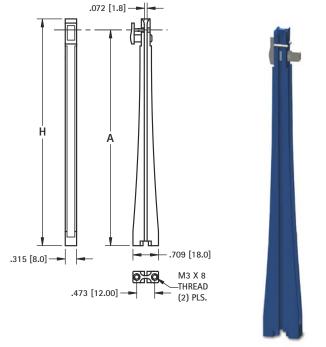

## PC BOARD GUIDE

Vertical board guides provide for a quick and easy assembly of circuit boards. Sturdy design assures boards stay square. These guards can be mounted to chassis or directly to a mother board. Mounting holes have brass threaded inserts to assure secure mounting of guide. After bracket is installed, boards are quickly locked into place or released for repair or upgrades. Locking pins at the top of the bracket can be set/released using finger pressure, no tools are required.

- · Brass threaded inserts assure sturdy connection to chassis or mother board.
- Available for circuit boards 1.970" to 6.300" tall.
- Locking pin keeps circuit board locked into place.
- M3 mounting screws available.
- All brackets use same footprint, no redesign of mounting holes required if changing bracket height.

**MATERIAL:** 

Guide: Nylon

Threaded Insert: Brass, Nickel plate

MATERIAL:

Guide: Polystyrene

Threaded Insert: Brass, Nickel plate

| CAT. | H             | A LOCK     |
|------|---------------|------------|
| NO.  | Height        | PIN HEIGHT |
| 8649 | 6.300 (160.0) |            |