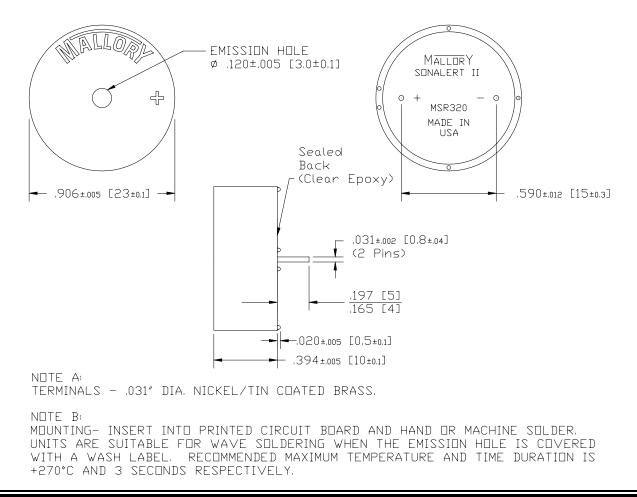

| Printed Circuit Board (see note B) |
| Voltage Rating          | 3 to 20 Vdc                        |
| Frequency               | 3400 Hz ±400 Hz                    |
| Loudness (Min. Voltage) | 62 dB(A) min. @ 2 FT and 3 Vdc     |
| Loudness (Max Voltage)  | 80 dB(A) min. @ 2FT and 20 Vdc     |
| Current Draw            | 3 mA Max @ 3 Vdc                   |
| Current Draw            | 16 mA Max @ 20 Vdc                 |
| Storage Temperature     | -30°C to +80°C                     |
| Operating Temperature   | -20°C to +65°C                     |
| Weight (Typical)        | 3.5 grams                          |
| Housing                 | Valox (UL94V-0), Color Blue        |
| Options                 | For other options contact factory  |

## **Dimensions:** Inches (mm)