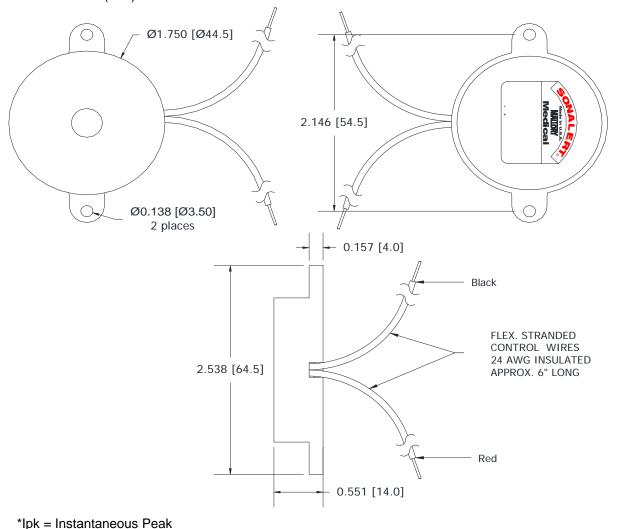

## MALLORY Mallory Sonalert Products, Inc. Part #: SBT12M0FL Revision: **Sales Outline Drawing** B Capable of meeting Medical Spec IEC60601-1-1-8 Specifications: Sound Level Category: Loud Mode of Operation: Continuous Voltage Rating: 9 to 12 VDC 150 to 4000 Hz Frequency:

85 to 95 dB(A) Typ.

<25mA Typ.

75mA ABS 777D Plastic Resin, Black

-40° to +85° C

-30° to +65° C

0.6 oz (17g)

Loudness @ 10cm:

Housing Material:
Storage Temperature:

Weight Typical:

lpk Current\*:

Average Current Draw:

**Operating Temperature:** 

Options: Please contact factory.

Dimensions: Inches (mm) ROHS Compliant