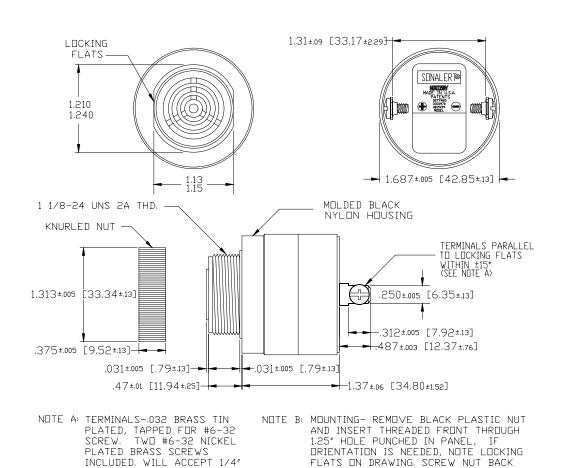

## MALLORY Mallory Sonalert Products Inc. Sales Outline Drawing Part # SC628ANR Revision A

**Dimensions:** Inches (mm)