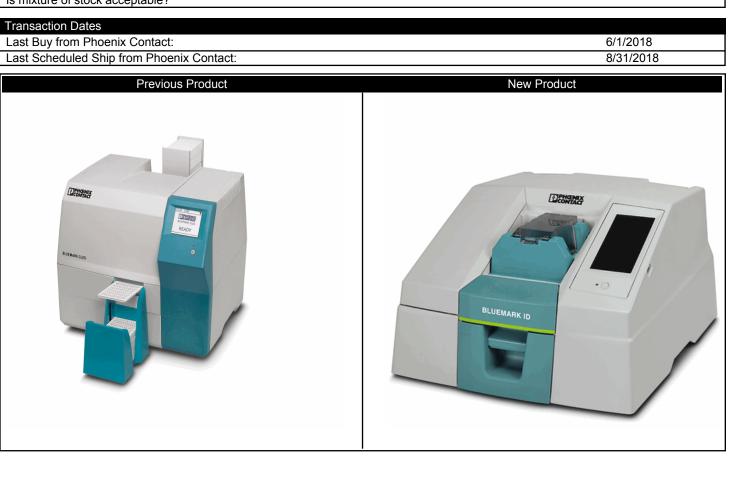

Description for Product Discontinuation

**Effective immediately**, we will not be accepting any new BLUEMARK CLED orders (p/n 5147999). The CLED has been discontinued in preparation for the next generation model. If you have any open quotes please contact marketing immediately. We apologize for the short notice and any inconvenience that this may present for you and your customers. **Support for the current customers of CLED is still available.** The new BLUEMARK ID will be available to purchase end of August.

## **Product Discontinuation**

| Discontinued Part # | Type Description | Replacement Part # | Type Description |
|---------------------|------------------|--------------------|------------------|
| 5147999             | BLUEMARK CLED    | 1003334            | BLUEMARK ID      |