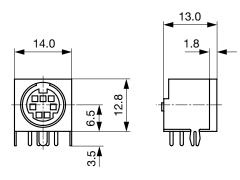

-------|-------------------|
| Number of Poles                                  | 7-pole            |
| Ratings DC                                       | 2A/12VDC          |
| Ratings AC                                       | 1 A / 100 VAC     |
| Dielectric Strength                              | 250 VAC           |
| Insulation Resistance                            | > 50 MΩ @ 250 VDC |
| Material: Housing Thermoplastic, black, UL 94V-0 |                   |
|                                                  |                   |

| Allowable Operation Temp. | -20°C to 70°C               |
|---------------------------|-----------------------------|
| Terminal                  | PCB terminals silver plated |
| Lifetime                  | 5000 Insertions             |

# **Dimensions**





# **All Variants**

| Product group   | Diameter [mm] | Number of Poles | Terminal      | Order Number |
|-----------------|---------------|-----------------|---------------|--------------|
| DIN Plug/Socket | 9.0           | 7-pole          | PCB terminals | 4850.2710    |

Availability for all products can be searched real-time:http://www.schurter.com/en/Stock-Check/Stock-Check-SCHURTER

Packaging unit

750 Pcs

4850.2710 www.schurter.com/PG12

# **Mating Inlets/Plugs**

Category / Description



**DIN Plug/Socket Overview complete** 

DIN Connector, Plug, 7-pole, solder terminal

4850.1710

**DIN Plug/Socket** 

DIN Plug/Socket further types to 4850 DIN-Stecker, verschiedene