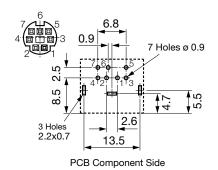

-----|-------------------|
| Number of Poles                                  | 7-pole            |
| Ratings DC                                       | 2A/12VDC          |
| Ratings AC                                       | 1 A / 100 VAC     |
| Dielectric Strength                              | 250 VAC           |
| Insulation Resistance                            | > 50 MΩ @ 250 VDC |
| Material: Housing Thermoplastic, black, UL 94V-0 |                   |
|                                                  |                   |

| Allowable Operation Temp. | -20°C to 70°C               |
|---------------------------|-----------------------------|
| Terminal                  | PCB terminals silver plated |
| Lifetime                  | 5000 Insertions             |

# **Dimensions**





# **All Variants**

| Product group   | Diameter [mm] | Number of Poles | Terminal      | Order Number |
|-----------------|---------------|-----------------|---------------|--------------|
| DIN Plug/Socket | 9.0           | 7-pole          | PCB terminals | 4850.2710    |

Availability for all products can be searched real-time:http://www.schurter.com/en/Stock-Check/Stock-Check-SCHURTER

Packaging unit

750 Pcs

4850.2710 www.schurter.com/PG12

# **Mating Inlets/Plugs**

Category / Description



**DIN Plug/Socket Overview complete** 

DIN Connector, Plug, 7-pole, solder terminal

4850.1710

**DIN Plug/Socket** 

DIN Plug/Socket further types to 4850 DIN-Stecker, verschiedene