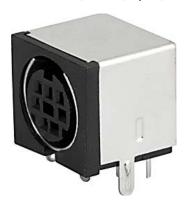

DIN Connector, Socket, 7-pole, solder terminals for PCB

- PCB Mounting
- DIN Plug: 7-pole, straight